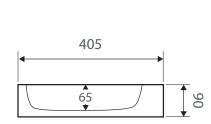

| Product Code | RB2113        |
|--------------|---------------|
| Barcode      | 9347900020174 |

| Specifications   |                   |
|------------------|-------------------|
| Outer Dimensions | 405 x 405 x 90 mm |
| Inner Bowl Depth | 65 mm             |
| Bowl Capacity    | 3 Litres          |