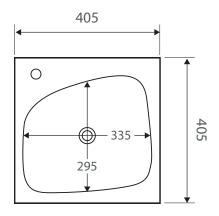

| Product Code | RB2113        |
|--------------|---------------|
| Barcode      | 9347900020174 |

| Specifications   |                   |
|------------------|-------------------|
| Outer Dimensions | 405 x 405 x 90 mm |
| Inner Bowl Depth | 65 mm             |
| Bowl Capacity    | 3 Litres          |