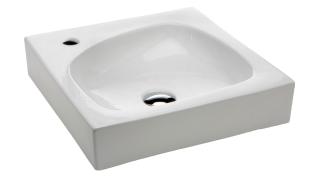

## Above Counter Ceramic Basin

- Gloss white finish
- 1 tap hole
- No overflow
- Glazed on the back side
- Requires 32mm waste, no overflow
- Waste not included
- Basin not reversable
- Note: Do not mount mirror directly behind basin. This basin has some very small holes at the back that can be seen with a low mirror.

| Product Code | RB2113        |
|--------------|---------------|
| Barcode      | 9347900020174 |

| Specifications   |                   |
|------------------|-------------------|
| Outer Dimensions | 405 x 405 x 90 mm |
| Inner Bowl Depth | 65 mm             |
| Bowl Capacity    | 3 Litres          |