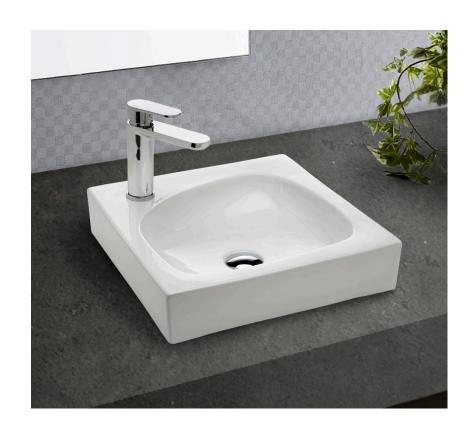

## Above Counter Ceramic Basin

- Gloss white finish
- 1 tap hole
- No overflow
- Glazed on the back side
- Requires 32mm waste, no overflow
- Waste not included
- Basin not reversable
- Note: Do not mount mirror directly behind basin. This basin has some very small holes at the back that can be seen with a low mirror.

| Product Code | RB2113        |
|--------------|---------------|
| Barcode      | 9347900020174 |

| Specifications   |                   |
|------------------|-------------------|
| Outer Dimensions | 405 x 405 x 90 mm |
| Inner Bowl Depth | 65 mm             |
| Bowl Capacity    | 3 Litres          |